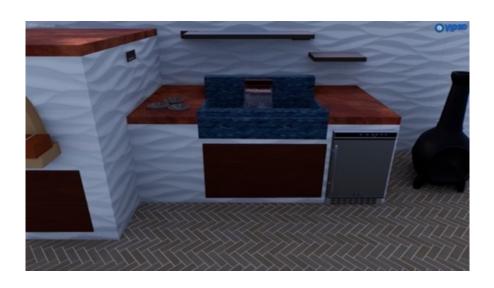

## LYNX SEDONA REFRIGERATOR

Lynx Sedona 20-Inch 4.1 Cu. Ft. Outdoor Rated Compact Refrigerator - L500REF

- Adjustable shelves allow a variety of storage options
- Adjustable controls for optimal internal temperature
- Interior light provides increased visibility
- Shelves are removable for easy cleaning and storage

Extraordinary quality and design innovation can be yours with Sedona by Lynx premium outdoor kitchen accessories. The 4. 1 cubic foot Sedona by Lynx refrigerator is a UL listed, stainless steel unit that provides easy organization and convenient access to chilled food and drinks when entertaining outdoors.

# LYNX 15" PROFESSIONAL OUTDOOR ICE MACHINE (LN15ICE)

- Individualized fit—reversible door
- Generous capacity—produces up to 39 pounds of ice
- Innovative alerts—audible alerts and programmed cleaning reminders
- Certified durability—CSA certified for outdoor use to withstand elements like rain, high humidity and heat
- Crystal clarity—produces pure, clear ice with unrivaled clarity
- Gentle closing—close door assist system
- Lasting beauty—high-quality stainless steel