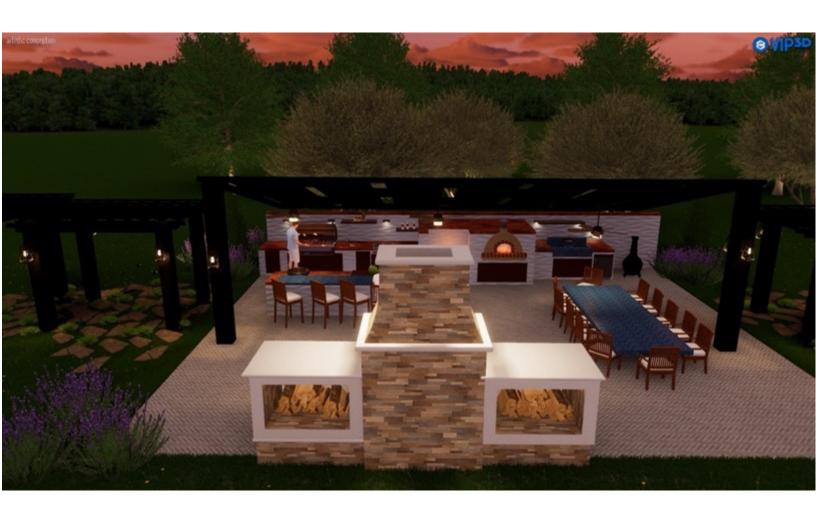

E 27 West Main St Southampton, NY 11968 www.outdoorkitchendesigner.com

### ARTISAN SPLENDOR OUTDOORS WITH TADELAKT

Tadelakt is a traditional Moroccan plastering technique that provides a beautiful, waterproof, and durable finish. With its unique appearance and texture, Tadelakt can help create an elegant and exotic feel for your outdoor kitchen.

THIS COMBINED WITH THE RUSTIQUE CABINETS ALLOWS YOU TO BE SUCCESSFUL WITH EVERY FUNCTION OUTDOORS. THIS OUTDOOR KITCHEN LAYOUT WELCOMES FAMILY, FRIENDS, CHEFS AND GUESTS TO GATHER AROUND AND INTAKE THE CONVERSATIONS OF LIFE IN EVERY BREATH. FOOD ALWAYS SEEMS TO TASTE BETTER OUTDOORS. A WELL EQUIPPED AND APPOINTED OUTDOOR KITCHEN KEEPS YOU ORGANIZED AND MOST OF ALL ATTRACTS EVERYONE KEEPING THE MAINSTAY OUT OF THE INDOOR PERSONAL KITCHEN SPACE.





Your dream outdoor kitchen should perfectly mirror your personal tastes...

NatureKast Cabinets is the ultimate solution for your outdoor cabinetry and kitchen needs. Constructed from 100% weatherproof materials and a UV-protectant finish, you can be sure these will withstand the harshness of the outside elements. We love how these cabinets compliment the home's exterior with their superior, natural look and finish. The emphasis on functionality and the timeless design combined with lasting durability make the NatureKast line of cabinets the absolute best choice.



# Rustique Style Cabinets

NatureKast offers the finest in weatherproof outdoor kitchen cabinets with the look and feel of real wood.

The door feels distinguished with the applied molding which beautifully showcases the fi