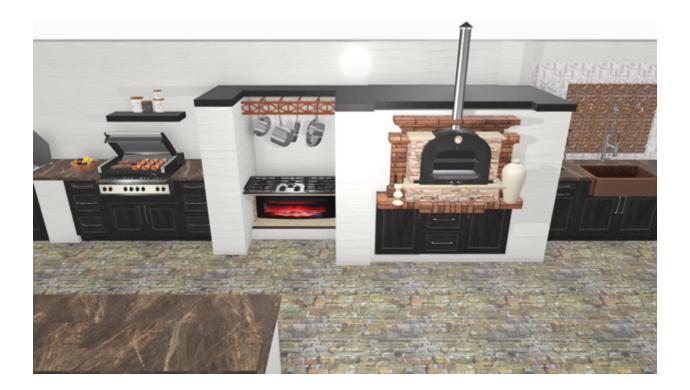

et-hardware/knobs/ck-230-artichoke-round-cabinet-knob

Bronze is beautiful, sustainable, durable, weather resistant, and antimicrobial.



SUN VALLEY BRONZE https://www.sunvalleybronze.com/catalog/cabinet-hardware/pulls





SUN VALLEY BRONZE SINK
<a href="https://www.sunvalleybronze.com/catalog/kitchen-and-bath/sinks">https://www.sunvalleybronze.com/catalog/kitchen-and-bath/sinks</a>

Precision machining and practical engineering ensure our products are of superior quality throughout. Sun Valley Bronze designs for longevity, using only the finest grade bronze for castings and stainless steel for internal mechanisms. All machining is performed on state-of-the-art equipment, capable of meeting tolerances to 1/10,000th of an inch, producing un-compromised quality and lifelong performance





## FORNO PIOMBO PIZZA OVEN

https://fornopiombo.com/products/palazzo?variant=40667781791938

# **An Unparalleled Brick Oven Perfection**

The Palazzo is, without a doubt, the most luxurious pizza oven you will find on the market today, and it's our opera d'arte at Forno Piombo. If you're looking for a wood fired oven that will turn heads and leave your friends and neighbors awestruck, the Palazzo is your oven. Perfect for industrial or mixed-medium alfresco kitchens, the Palazzo's details are simultaneously modern and classic. But it's not just stunningly beautiful and a best-inclass performer: the Palazzo is the heart of the kitchen where your family will gather for generations to come.







# **ANOMA STONE**

https://www.anomastone.com/surfaces/edge-4/

https://www.anomastone.com/gal