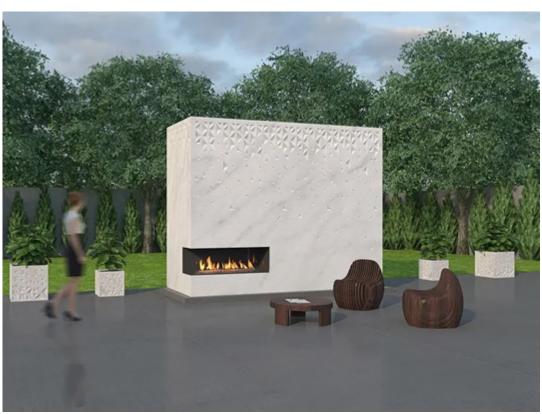

# **ANOMA STONE**

https://www.anomastone.com/surfaces/edge-4/

https://www.anomastone.com/gallery/fireplace-surround/

The Edge, from the CROSTA collection, is inspired by the geometric textile block work forms by Frank Lloyd Wright. This timeless carved stone surface is an excellent architectural addition to both exterior and interior spaces.