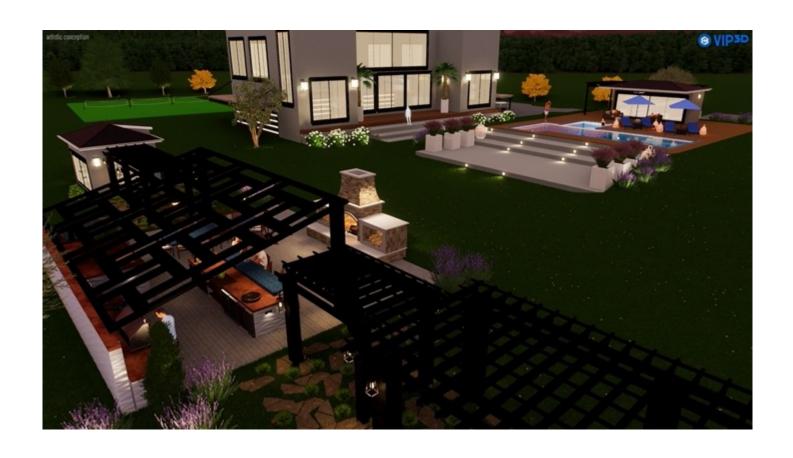

o's details are simultaneously modern and classic. But it's not just stunningly beautiful and a best-inclass performer: the Palazzo is the heart of the kitchen where your family will gather for generations to come.







# **ANOMA STONE**

https://www.anomastone.com/surfaces/edge-4/

https://www.anomastone.com/gallery/fireplace-surround/

The Edge, from the CROSTA collection, is inspired by the geometric textile block work forms by Frank Lloyd Wright. This timeless carved stone surface is an excellent architectural addition to both exterior and interior spaces.









OUTDOOR LIGHTING defines space, emotion and enables us to perceive everything we see and do at night.

https://outdoorlightingdesign.com

nightscapoingusa.com for your selection of outdoor lighting bollards and fixtures.