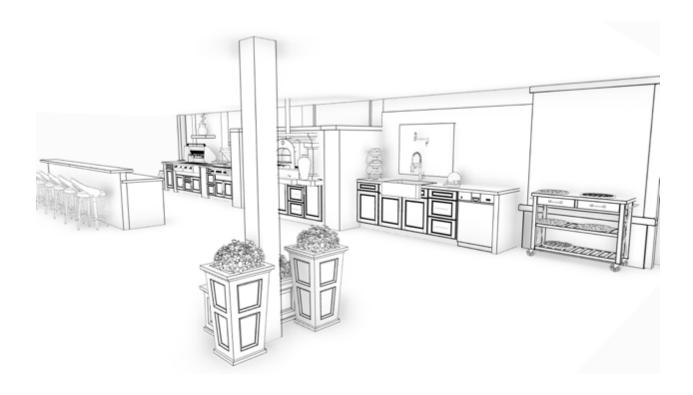

y and kitchen needs. Constructed from 100% weatherproof materials and a UV-protectant finish, you can be sure these will withstand the harshness of the outside elements. We love how these cabinets compliment the home's exterior with their superior, natural look and finish. The emphasis on functionality and the timeless design combined with lasting durability make the NatureKast line of cabinets the absolute best choice.



# Rustique Style Cabinets

NatureKast offers the finest in weatherproof outdoor kitchen cabinets with the look and feel of real wood.

The door feels distinguished with the applied molding which beautifully showcases the fine craftsmanship. The teak is mildly distressed to further enhance the natural low lustre, fine grain and knock back some of the natural teak waves.











Lynx Professional 54-Inch Built-In Natural Gas Grill With One Infrared Trident Burner And Rotisserie - L54TR-

## https://www.lynxgrills.com/products/lynx-professional/category/grills/built-in

- Fixed position ceramic briquettes create consistently even heat distribution
- Lift assist and fluid handle rotation make raising the hood effortless
- Three-speed rotisserie with infrared burner produces slow roasted perfection
- Large capacity smoker box lets you add unique flavor to grilled foods

Bring your outdoor grilling to new levels with the superior craftsmanship and innovative features found in this 54-inch natural gas BBQ grill from Lynx. The quality begins outside with gleaming, high-grade 304 stainless steel that is seamlessly welded to eliminate areas where grease and mois