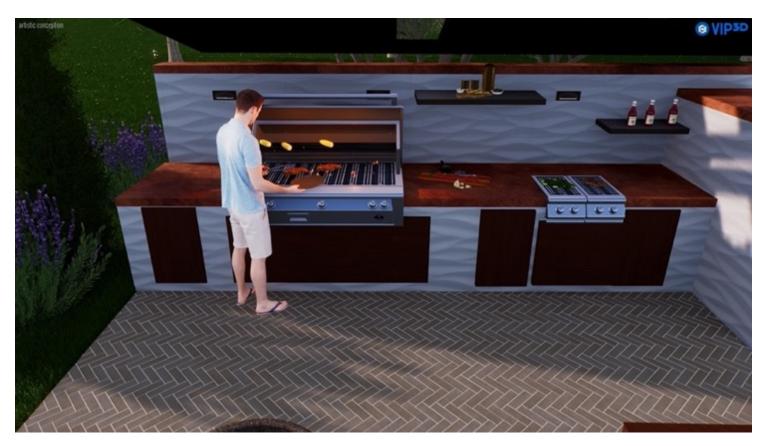

Bring your outdoor grilling to new levels with the superior craftsmanship and innovative features found in this 54-inch natural gas BBQ grill from Lynx. The quality begins outside with gleaming, high-grade 304 stainless steel that is seamlessly welded to eliminate areas where grease and moisture can collect. A patented design deflects wind and allows the grill to vent properly, stabilizing critical surface temperatures when cooking in windy conditions. Inside, a 23,000 BTU Lynx Trident adjustable infrared burner allows you to sear thick-cuts perfectly, or throttle back to cook more delicate items while three 25,000 BTU ceramic burners deliver superior heat retention over tube burners so checking progress has minimal impact on cooking performance