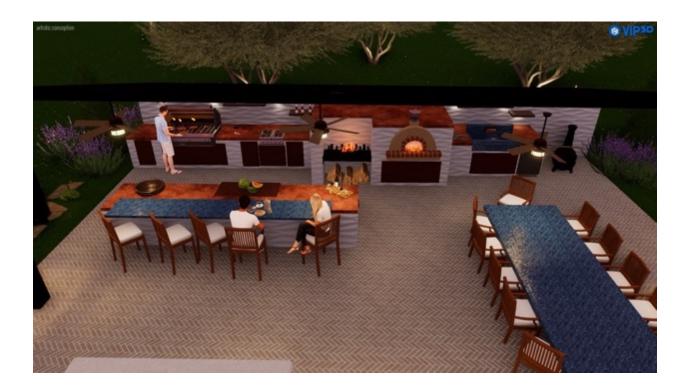

27 West Main St Southampton, NY 11968 www.outdoorkitchendesigner.com

### ARTISAN SPLENDOR OUTDOORS WITH TADELAKT

Tadelakt is a traditional Moroccan plastering technique that provides a beautiful, waterproof, and durable finish. With its unique appearance and texture, Tadelakt can help create an elegant and exotic feel for your outdoor kitchen.

THIS COMBINED WITH THE RUSTIQUE CABINETS ALLOWS YOU TO BE SUCCESSFUL WITH EVERY FUNCTION OUTDOORS. THIS OUTDOOR KITCHEN LAYOUT WELCOMES FAMILY, FRIENDS, CHEFS AND GUESTS TO GATHER AROUND AND INTAKE THE CONVERSATIONS OF LIFE IN EVERY BREATH. FOOD ALWAYS SEEMS TO TASTE BETTER OUTDOORS. A WELL EQUIPPED AND APPOINTED OUTDOOR KITCHEN KEEPS YOU ORGANIZED AND MOST OF ALL ATTRACTS EVERYONE KEEPING THE MAINSTAY OUT OF THE INDOOR PERSONAL KITCHEN SPACE.





Your dream outdoor kitchen should perfectly mirror your personal tastes...

NatureKast Cabinets is the ultimate solution for your outdoor cabinetry and kitchen needs. Constructed from 100% weatherproof materials and a UV-protectant finish, you can be sure these will withstand the harshness of the outside elements. We love how these cabinets compliment the home's exterior with their superior, natural look and finish. The emphasis on functionality and the timeless design combined with lasting durability make the NatureKast line of cabinets the absolute best choice.



# Rustique Style Cabinets

NatureKast offers the finest in weatherproof outdoor kitchen cabinets with the look and feel of real wood.

The door feels distinguished with the applied molding which beautifully showcases the fine