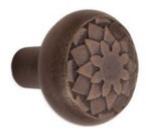

# SUN VALLEY BRONZE

https://www.sunvalleybronze.com/catalog/cabinet-hardware/knobs/ck-230-artichoke-round-cabinet-knob

Bronze is beautiful, sustainable, durable, weather resistant, and antimicrobial.

SUN VALLEY BRONZE https://www.sunvalleybronze.com/catalog/cabinet-hardware/pulls