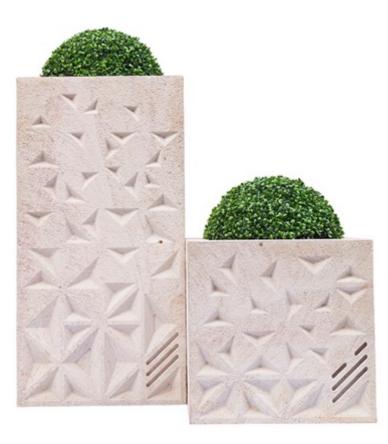

# **ANOMA STONE**

https://www.anomastone.com/surfaces/edge-4/

https://www.anomastone.com/gallery/fireplace-surround/

The Edge, from the CROSTA collection, is inspired by the geometric textile block work forms by Frank Lloyd Wright. This timeless carved stone surface is an excellent architectural addition to both exterior and interior spaces.