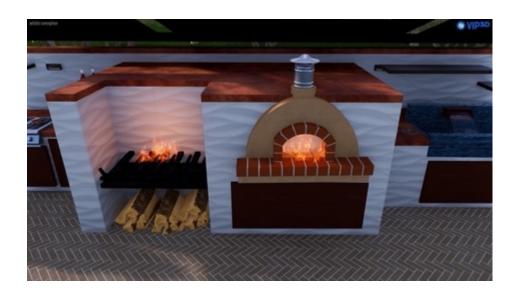

## FORNO PIOMBO PIZZA OVEN

https://fornopiombo.com/products/palazzo

The Palazzo is, without a doubt, the most luxurious pizza oven you will find on the market today, and it's our opera d'arte at Forno Piombo. If you're looking for a wood fired oven that will turn heads and leave your friends and neighbors awestruck, the Palazzo is your oven. Perfect for industrial or mixed-medium alfresco kitchens, the Palazzo's details are simultaneously modern and classic. But it's not just stunningly beautiful and a best-in-class performer: the Palazzo is the heart of the kitchen where your family will gather for generations to come.

# **An Unparalleled Brick Oven Perfection**

The Palazzo is, without a doubt, the most luxurious pizza oven you will find on the market today, and it's our opera d'arte at Forno Piombo. If you're looking for a wood fired oven that will turn heads and leave your friends and neighbors awestruck, the Palazzo is your oven. Perfect for industrial or mixed-medium alfresco kitchens, the Palazzo's details are simultaneously modern and classic. But it's not just stunningly beautiful and a best-inclass performer: the Palazzo is the heart of the kitchen where your family will gather for generations to come.