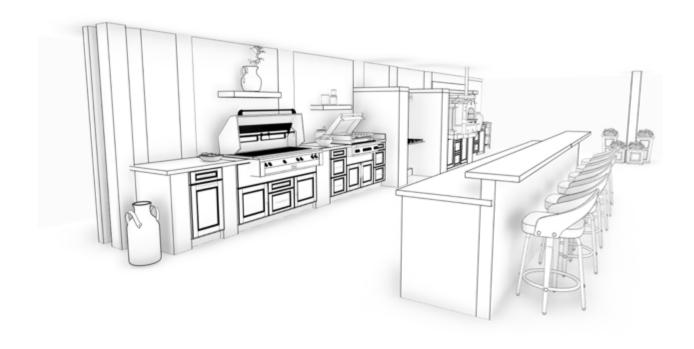

corrosion protection and insect prevention seals are some of the additions to an already feature-packed dishwasher.

## FORNO PIOMBO PIZZA OVEN

https://fornopiombo.com/products/palazzo

The Palazzo is, without a doubt, the most luxurious pizza oven you will find on the market today, and it's our opera d'arte at Forno Piombo. If you're looking for a wood fired oven that will turn heads and leave your friends and neighbors awestruck, the Palazzo is your oven. Perfect for industrial or mixed-medium alfresco kitchens, the Palazzo's details are simultaneously modern and classic. But it's not just stunningly beautiful and a best-in-class performer: the Palazzo is the heart of the kitchen where your family will gather for generations to come.

# LETS TAKE A CLOSER LOOK OF YOUR OUTDOOR KITCHEN





# SUN VALLEY BRONZE

https://www.sunvalleybronze.com/catalog/cabinet-hardware/knobs/ck-230-artichoke-round-cabinet-knob

Bronze is beautiful, sustainable, durable, weather resistant, and antimicrobial.



SUN VALLEY BRONZE https://www.sunvalleybronze.com/catalog/cabinet-hardware/pulls





SUN VALLEY BRONZE SINK
<a href="https://www.sunvalleybronze.com/catalog/kitchen-and-bath/sinks">https://www.sunvalleybronze.com/catalog/kitchen-and-bath/sinks</a>

Precision machining and practical engineering ensure our products are of superior quality throughout. Sun Valley Bronze designs for longevity, using only the finest grade bronze for castings and stainless steel for internal mechanisms. All machining is performed on state-of-the-art equipment, capable of meeting tolerances to 1/10,000th of