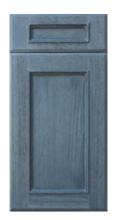

# Rustique Style Cabinets

NatureKast offers the finest in weatherproof outdoor kitchen cabinets with the look and feel of real wood.

The door feels distinguished with the applied molding which beautifully showcases the fine craftsmanship. The teak is mildly distressed to further enhance the natural low lustre, fine grain and knock back some of the natural teak waves.