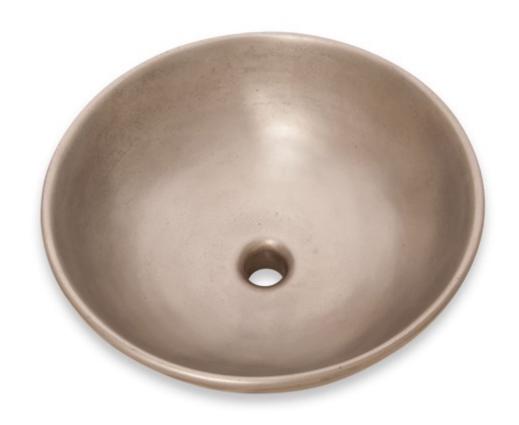

SUN VALLEY BRONZE SINK
<a href="https://www.sunvalleybronze.com/catalog/kitchen-and-bath/sinks">https://www.sunvalleybronze.com/catalog/kitchen-and-bath/sinks</a>

Precision machining and practical engineering ensure our products are of superior quality throughout. Sun Valley Bronze designs for longevity, using only the finest grade bronze for castings and stainless steel for internal mechanisms. All machining is performed on state-of-the-art equipment, capable of meeting tolerances to 1/10,000th of an inch, producing un-compromised quality and lifelong performance