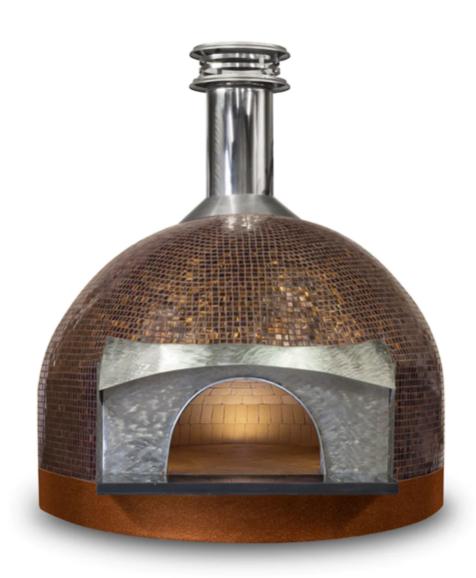

## FORNO PIOMBO PIZZA OVEN

https://fornopiombo.com/products/palazzo

The Palazzo is, without a doubt, the most luxurious pizza oven you will find on the market today, and it's our opera d'arte at Forno Piombo. If you're looking for a wood fired oven that will turn heads and leave your friends and neighbors awestruck, the Palazzo is your oven. Perfect for industrial or mixed-medium alfresco kitchens, the Palazzo's details are simultaneously modern and classic. But it's not just stunningly beautiful and a best-in-class performer: the Palazzo is the heart of the kitchen where your family will gather for generations to come.

# **An Unparalleled Brick Oven Perfection**

The Palazzo is, without a doubt, the most luxurious pizza oven you will find on the market today, and it's our opera d'arte at Forno Piombo. If you're looking for a wood fired oven that will turn heads and leave your friends and neighbors awestruck, the Palazzo is your oven. Perfect for industrial or mixed-medium alfresco kitchens, the Palazzo's details are simultaneously modern and classic. But it's not just stunningly beautiful and a best-inclass performer: the Palazzo is the heart of the kitchen where your family will gather for generations to come.